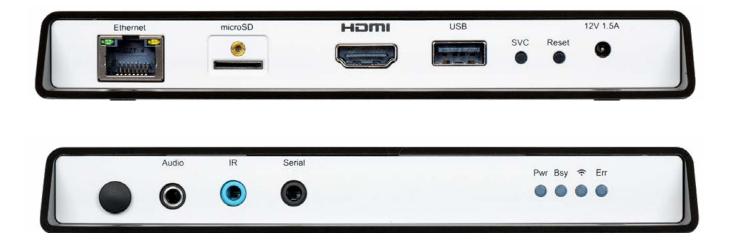

### Haivision Play Set-Top Box I/O Interfaces

#### **IP NETWORKING**

- RJ45
- Ethernet 10/100/1000 Base-T, auto-detect, Half-Full Duplex
- Static IP/DHCP

#### SIGNAL VIDEO OUTPUT

HDMI 2.0

#### SIGNAL AUDIO OUTPUT

- Unbalanced Stereo Analog
- HDMI Embedded Stereo Digital

#### POWER

- PoE (Type 1) 802.3af
- Wall Power optional
- 12V / 1.5A (18 Watts)