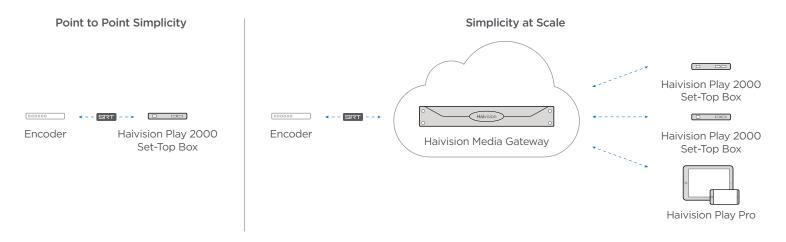

### SECURE ENTERPRISE VIDEO

The Haivision Play 2000 Set-Top Box securely and reliably displays high quality live and on-demand video for group viewing, webcasts, all-hands events, internal IPTV, research, training, broadcast monitoring, and any other internal video applications. The Haivision Play 2000 Set-Top Box can play real-time SRT streams as well as managed content from the Haivision Media Platform.

**Centralized Control and Security -** When connected to the Haivision Media Platform, all Haivision Play 2000 STBs can be centrally controlled and remotely managed by system administrators to schedule playback, switch channels, set volume levels, and even put specific units to sleep over nights or weekends. Access to all content is protected with AES 128/256-bit encryption along with the Haivision Media Platform's conditional access permissions, ensuring that internal video content is kept secure.