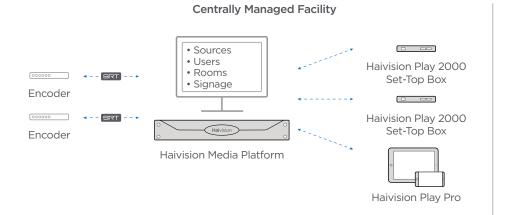

### Centralized Management with Haivision Media Platform (HMP)

Centrally Managed Enterprise

Live Video Monitoring

**Centralized Control and Security -** When connected to the Haivision Media Platform, all Haivision Play 2000 STBs can be centrally controlled and remotely managed by system administrators to schedule playback, switch channels, set volume levels, and even put specific units to sleep over nights or weekends. Access to all content is protected with AES 128/256-bit encryption along with the Haivision Media Platform's conditional access permissions, ensuring that internal video content is kept secure.