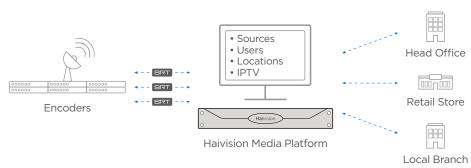

### SECURE ENTERPRISE VIDEO

The Haivision Play 2000 Set-Top Box securely and reliably displays high quality live and on-demand video for group viewing, webcasts, all-hands events, internal IPTV, research, training, broadcast monitoring, and any other internal video applications. The Haivision Play 2000 Set-Top Box can play real-time SRT streams as well as managed content from the Haivision Media Platform.

**Centralized Control and Security -** When connected to the Haivision Media Platform, all Haivision Play 2000 STBs can be centrally controlled and remotely managed by system administrators to schedule playback, switch channels, set volume levels, and even put specific units to sleep over nights or weekends. Access to all content is protected with AES 128/256-bit encryption along with the Haivision Media Platform's conditional access permissions, ensuring that internal video content is kept secure.

### Centralized Management with Haivision Media Platform (HMP)

Centrally Managed Enterprise

Live Video Monitoring