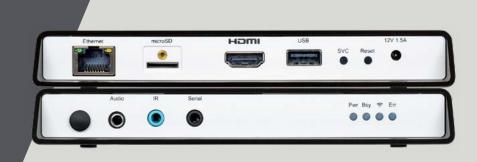

### Haivision Play Set-Top Box I/O Interfaces

#### MANAGEMENT INTERFACES

- Management via IP using Haivision Media Platform Device Manager
- Local control via Infrared Remote Control and
- 3.5mm IR extension cable with receiver.

#### SIGNAL AUDIO OUTPUT

- Unbalanced Stereo Analog
- HDMI Embedded Stereo Digital

#### POWER

- PoE (Type 1) 802.3af
- Wall Power optional
- 12V / 1.5A (18 Watts)