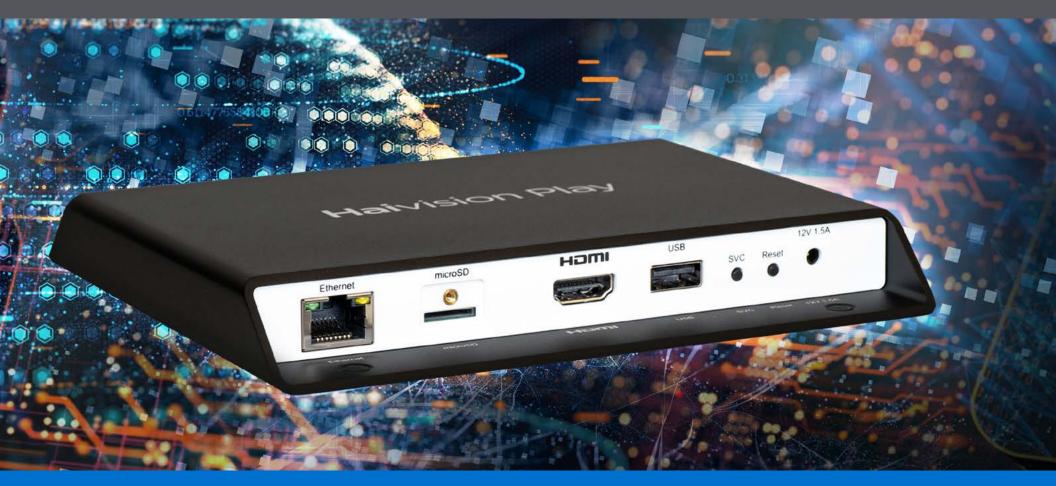

### DATASHEET

Haivision Play 2000 is a high-performance and low latency set-top box for viewing and displaying live SRT, HLS, and UDP video streams over a private network or from the internet in resolutions up to 4K UHD.

### SECURE ENTERPRISE VIDEO

The Haivision Play 2000 Set-Top Box securely and reliably displays high quality live and on-demand video for group viewing, webcasts, all-hands events, internal IPTV, research, training, broadcast monitoring, and any other internal video applications. The Haivision Play 2000 Set-Top Box can play real-time SRT streams as well as managed content from the Haivision Media Platform.

#### SIGNAL VIDEO OUTPUT

HDMI 2.0

#### POWER

- PoE (Type 1) 802.3af
- Wall Power optional
- 12V / 1.5A (18 Watts)